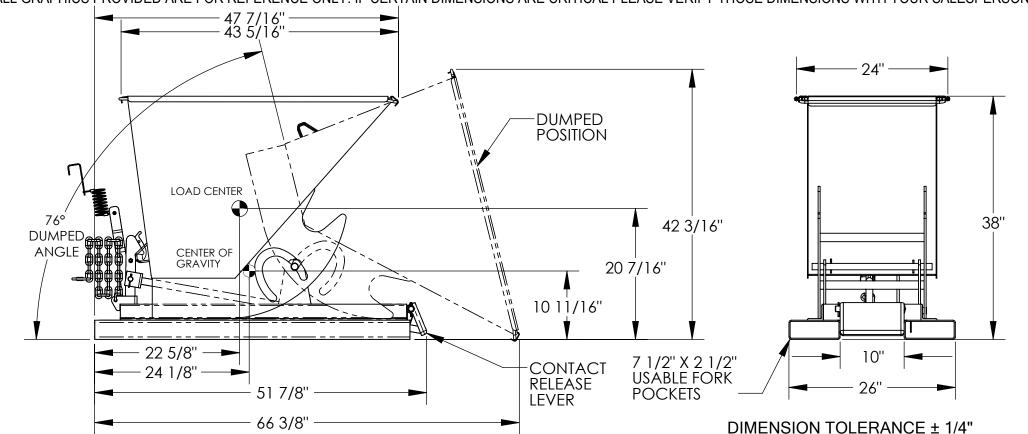

## SELF-DUMPING STEEL HOPPER W/BUMPER RELEASE - D-33-LD

DOES NOT INCLUDE WEIGHT OF POWER OR PACKAGING!!!

\*\*\* ANY ADDITIONS, DELETIONS, OR OMISSIONS MUST BE CORRECTED ON THIS DRAWING AS THIS DRAWING WILL BE CONSIDERED ALL INCLUSIVE \*\*\* ALL GRAPHICS PROVIDED ARE FOR REFERENCE ONLY. IF CERTAIN DIMENSIONS ARE CRITICAL PLEASE VERIFY THOSE DIMENSIONS WITH YOUR SALESPERSON

# STANDARD FEATURES

MODEL NUMBER: D-33-LD VOLUME: 1/3 CU. YDS. CAPACITY: 2.000 LBS. OVERALL WIDTH: 26" OVERALL LENGTH: 51 7/8" **OVERALL HEIGHT: 38"** PULL CABLE IS AT LEAST: 48" **TOUGH BAKED IN POWDER** 

NEVER EXCEED LOAD CENTER RATING PER FORK TRUCK MANUFACTURER'S GUIDELINES. DO NOT USE THIS FORK TRUCK ATTACHMENT IF LOAD WILL EXCEED FORK TRUCK MANUFACTURER'S LOAD CENTER RATING.

APPROX. WEIGHT/LOST LOAD=340.35 LBS. MINIMUM EFFECTIVE THICKNESS= LESS THAN 1"